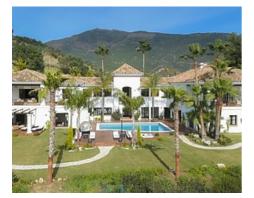

### Location: Benahavís

This beautiful villa with spectacular mountain views, is situated in the peaceful location • Reference: AP1205 of La Zagaleta Golf & Country Club, an exclusive and secure residential estate with two 18-hole golf course, equestrian centre, heliport and a variety of sporting facilities as well as red carpet services for its residents. Access to the estate is guarded 24 hours a day.

Outside, the garden with jacuzzi , large swimming pool and gazebo is perfectly designed for both entertainment and enjoyment also large driveway with carport and a 3 car garage.

info@absoluteprestige.com https://absoluteprestige.com/ 952906877