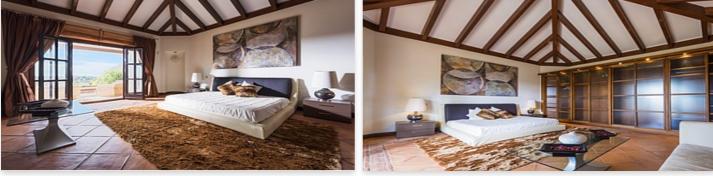

The property is nestled in a plot of 5.891 m<sup>2</sup> with 1.020m<sup>2</sup> built and it's distributed in two storeys plus basement

The villa's imposing entrance leads to an elegant foyer with a sweeping staircase, descending to the garden level which includes a cinema, gymnasium, spa area with massage room, sauna and two bedrooms that offer access to a large private terrace with wooden floors and open views to the lovely garden and pool.

On the entrance level there is a cosy and comfortable lounge warmed by a fireplace, a

## Price: From 3,700,000 €

- Bedrooms: 6
- Bathrooms: 6
- Plot Size: 5,891 m<sup>2</sup>
- Built Size: 995 m <sup>2</sup>

TV room, an adjoining dining area, an elegant fully equipped kitchen with a breakfast bar and access to the terrace and 4 bedrooms, two of them with outside terraces and panoramic mountain views and partial sea views.