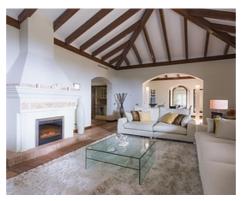

On the entrance level there is a cosy and comfortable lounge warmed by a fireplace, a