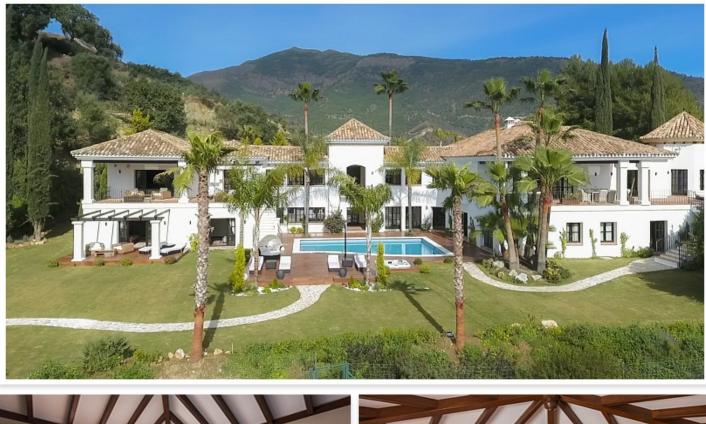

### Location: Benahavís

This beautiful villa with spectacular mountain views, is situated in the peaceful location • Reference: AP1205 of La Zagaleta Golf & Country Club, an exclusive and secure residential estate with two 18-hole golf course, equestrian centre, heliport and a variety of sporting facilities as well as red carpet services for its residents. Access to the estate is guarded 24 hours a day.

The property is nestled in a plot of 5.891 m<sup>2</sup> with 1.020m<sup>2</sup> built and it's distributed in two storeys plus basement

The villa's imposing entrance leads to an elegant foyer with a sweeping staircase, descending to the garden level which includes a cinema, gymnasium, spa area with massage room, sauna and two bedrooms that offer access to a large private terrace with wooden floors and open views to the lovely garden and pool.

Outside, the garden with jacuzzi , large swimming pool and gazebo is perfectly designed for both entertainment and enjoyment also large driveway with carport and a 3 car garage.

info@absoluteprestige.com https://absoluteprestige.com/ 952906877