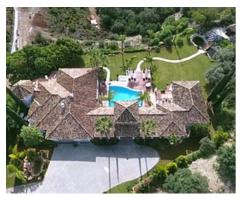

The property is nestled in a plot of 5.891 m<sup>2</sup> with 1.020m<sup>2</sup> built and it's distributed in two storeys plus basement

The villa's imposing entrance leads to an elegant foyer with a sweeping staircase, descending to the garden level which includes a cinema, gymnasium, spa area with massage room, sauna and two bedrooms that offer access to a large private terrace with wooden floors and open views to the lovely garden and pool.

Outside, the garden with jacuzzi , large swimming pool and gazebo is perfectly designed for both entertainment and enjoyment also large driveway with carport and a 3 car garage.

info@absoluteprestige.com https://absoluteprestige.com/ 952906877