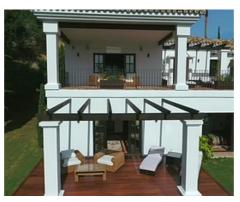

On the entrance level there is a cosy and comfortable lounge warmed by a fireplace, a

## Price: From 3,700,000 €

- Bedrooms: 6
- Bathrooms: 6
- Plot Size: 5,891 m<sup>2</sup>
- Built Size: 995 m <sup>2</sup>

TV room, an adjoining dining area, an elegant fully equipped kitchen with a breakfast bar and access to the terrace and 4 bedrooms, two of them with outside terraces and panoramic mountain views and partial sea views.