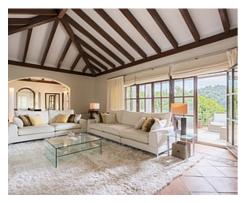

On the entrance level there is a cosy and comfortable lounge warmed by a fireplace, a

## Price: From 3,700,000 €

- Bedrooms: 6
- Bathrooms: 6
- Plot Size: 5,891 m<sup>2</sup>
- Built Size: 995 m <sup>2</sup>

TV room, an adjoining dining area, an elegant fully equipped kitchen with a breakfast bar and access to the terrace and 4 bedrooms, two of them with outside terraces and panoramic mountain views and partial sea views.