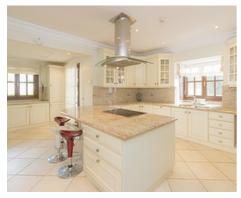

## Price: From 3,700,000 €

- Bedrooms: 6
- Bathrooms: 6
- Plot Size: 5,891 m<sup>2</sup>
- Built Size: 995 m <sup>2</sup>

TV room, an adjoining dining area, an elegant fully equipped kitchen with a breakfast bar and access to the terrace and 4 bedrooms, two of them with outside terraces and panoramic mountain views and partial sea views.