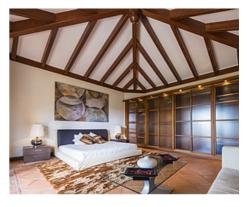

On the entrance level there is a cosy and comfortable lounge warmed by a fireplace, a

## Price: From 3,700,000 €

- Bedrooms: 6
- Bathrooms: 6
- Plot Size: 5,891 m<sup>2</sup>
- Built Size: 995 m <sup>2</sup>

TV room, an adjoining dining area, an elegant fully equipped kitchen with a breakfast bar and access to the terrace and 4 bedrooms, two of them with outside terraces and panoramic mountain views and partial sea views.