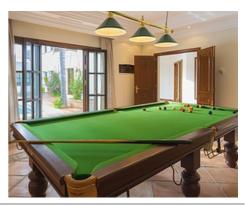

On the entrance level there is a cosy and comfortable lounge warmed by a fireplace, a